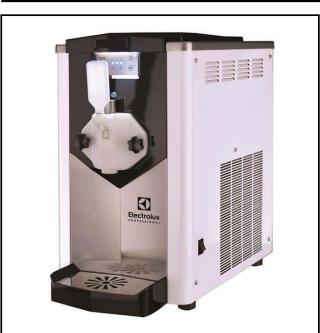

# Electrolux PROFESSIONAL

Soft Served Karma Soft Ice Cream Dispenser, 120cones/h (70gr) or 9kg, gravity

560027 (KARMAG) Soft ice cream dispenser with 6,5 I tank capacity a 2,3 I cylinder volume, hou production: up to 120 con

#### Item No.

Ideal for the preparation of soft serve ice cream and frozen yogurt. Hourly capacity: up to 120 cones (9 kg/h). Defrost/night mode: temperature will settle at 0/+2°C and the product will remain fresh without getting stressed; turning on again the freezing system the product will be ready in a few minutes. Stainless Steel panels. Minimum level warning light. Gravity feeding system.

#### **Main Features**

- Ideal for serving of soft serve ice cream and frozen yogurt.
- Defrost/night mode: to activate push on the key with the - symbol until all led lights are off. By this way temperature will settle at 0/+2°C and the product will remain fresh without getting stressed; turning on again the freezing system the product will be ready in a few minutes.
- Minimum level warning light.
- Customizable dispensing lever.
- Small and silent machine.
- Gravity feeding system.
- Hourly capacity (up to): 120 cones (5 kg/h).

#### Construction

• Stainless Steel panels.