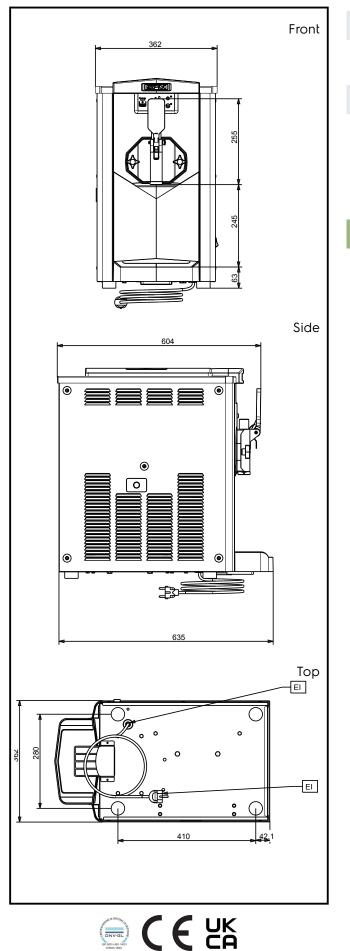

### Soft Served Karma Soft Ice Cream Dispenser, 120cones/h (70gr) or 9kg, gravity

| Electric                                                                                                                                                                      |                                                                      |  |
|-------------------------------------------------------------------------------------------------------------------------------------------------------------------------------|----------------------------------------------------------------------|--|
| Supply voltage:<br>560027 (KARMAG)<br>Electrical power max.:                                                                                                                  | 220-240 V/1 ph/50 Hz<br>1.15 kW                                      |  |
| Key Information:                                                                                                                                                              |                                                                      |  |
| External dimensions, Width:<br>External dimensions, Depth:<br>External dimensions, Height:<br>Net weight:<br>Freezing cylinder capacity:<br>Preparation system:<br>Plug type: | 357 mm<br>521 mm<br>647 mm<br>70 kg<br>2.3 l<br>gravity<br>CE-SCHUKO |  |
| Sustainability                                                                                                                                                                |                                                                      |  |
| Refrigerant type:<br>Refrigerant weight:                                                                                                                                      | R452A<br>296 g                                                       |  |